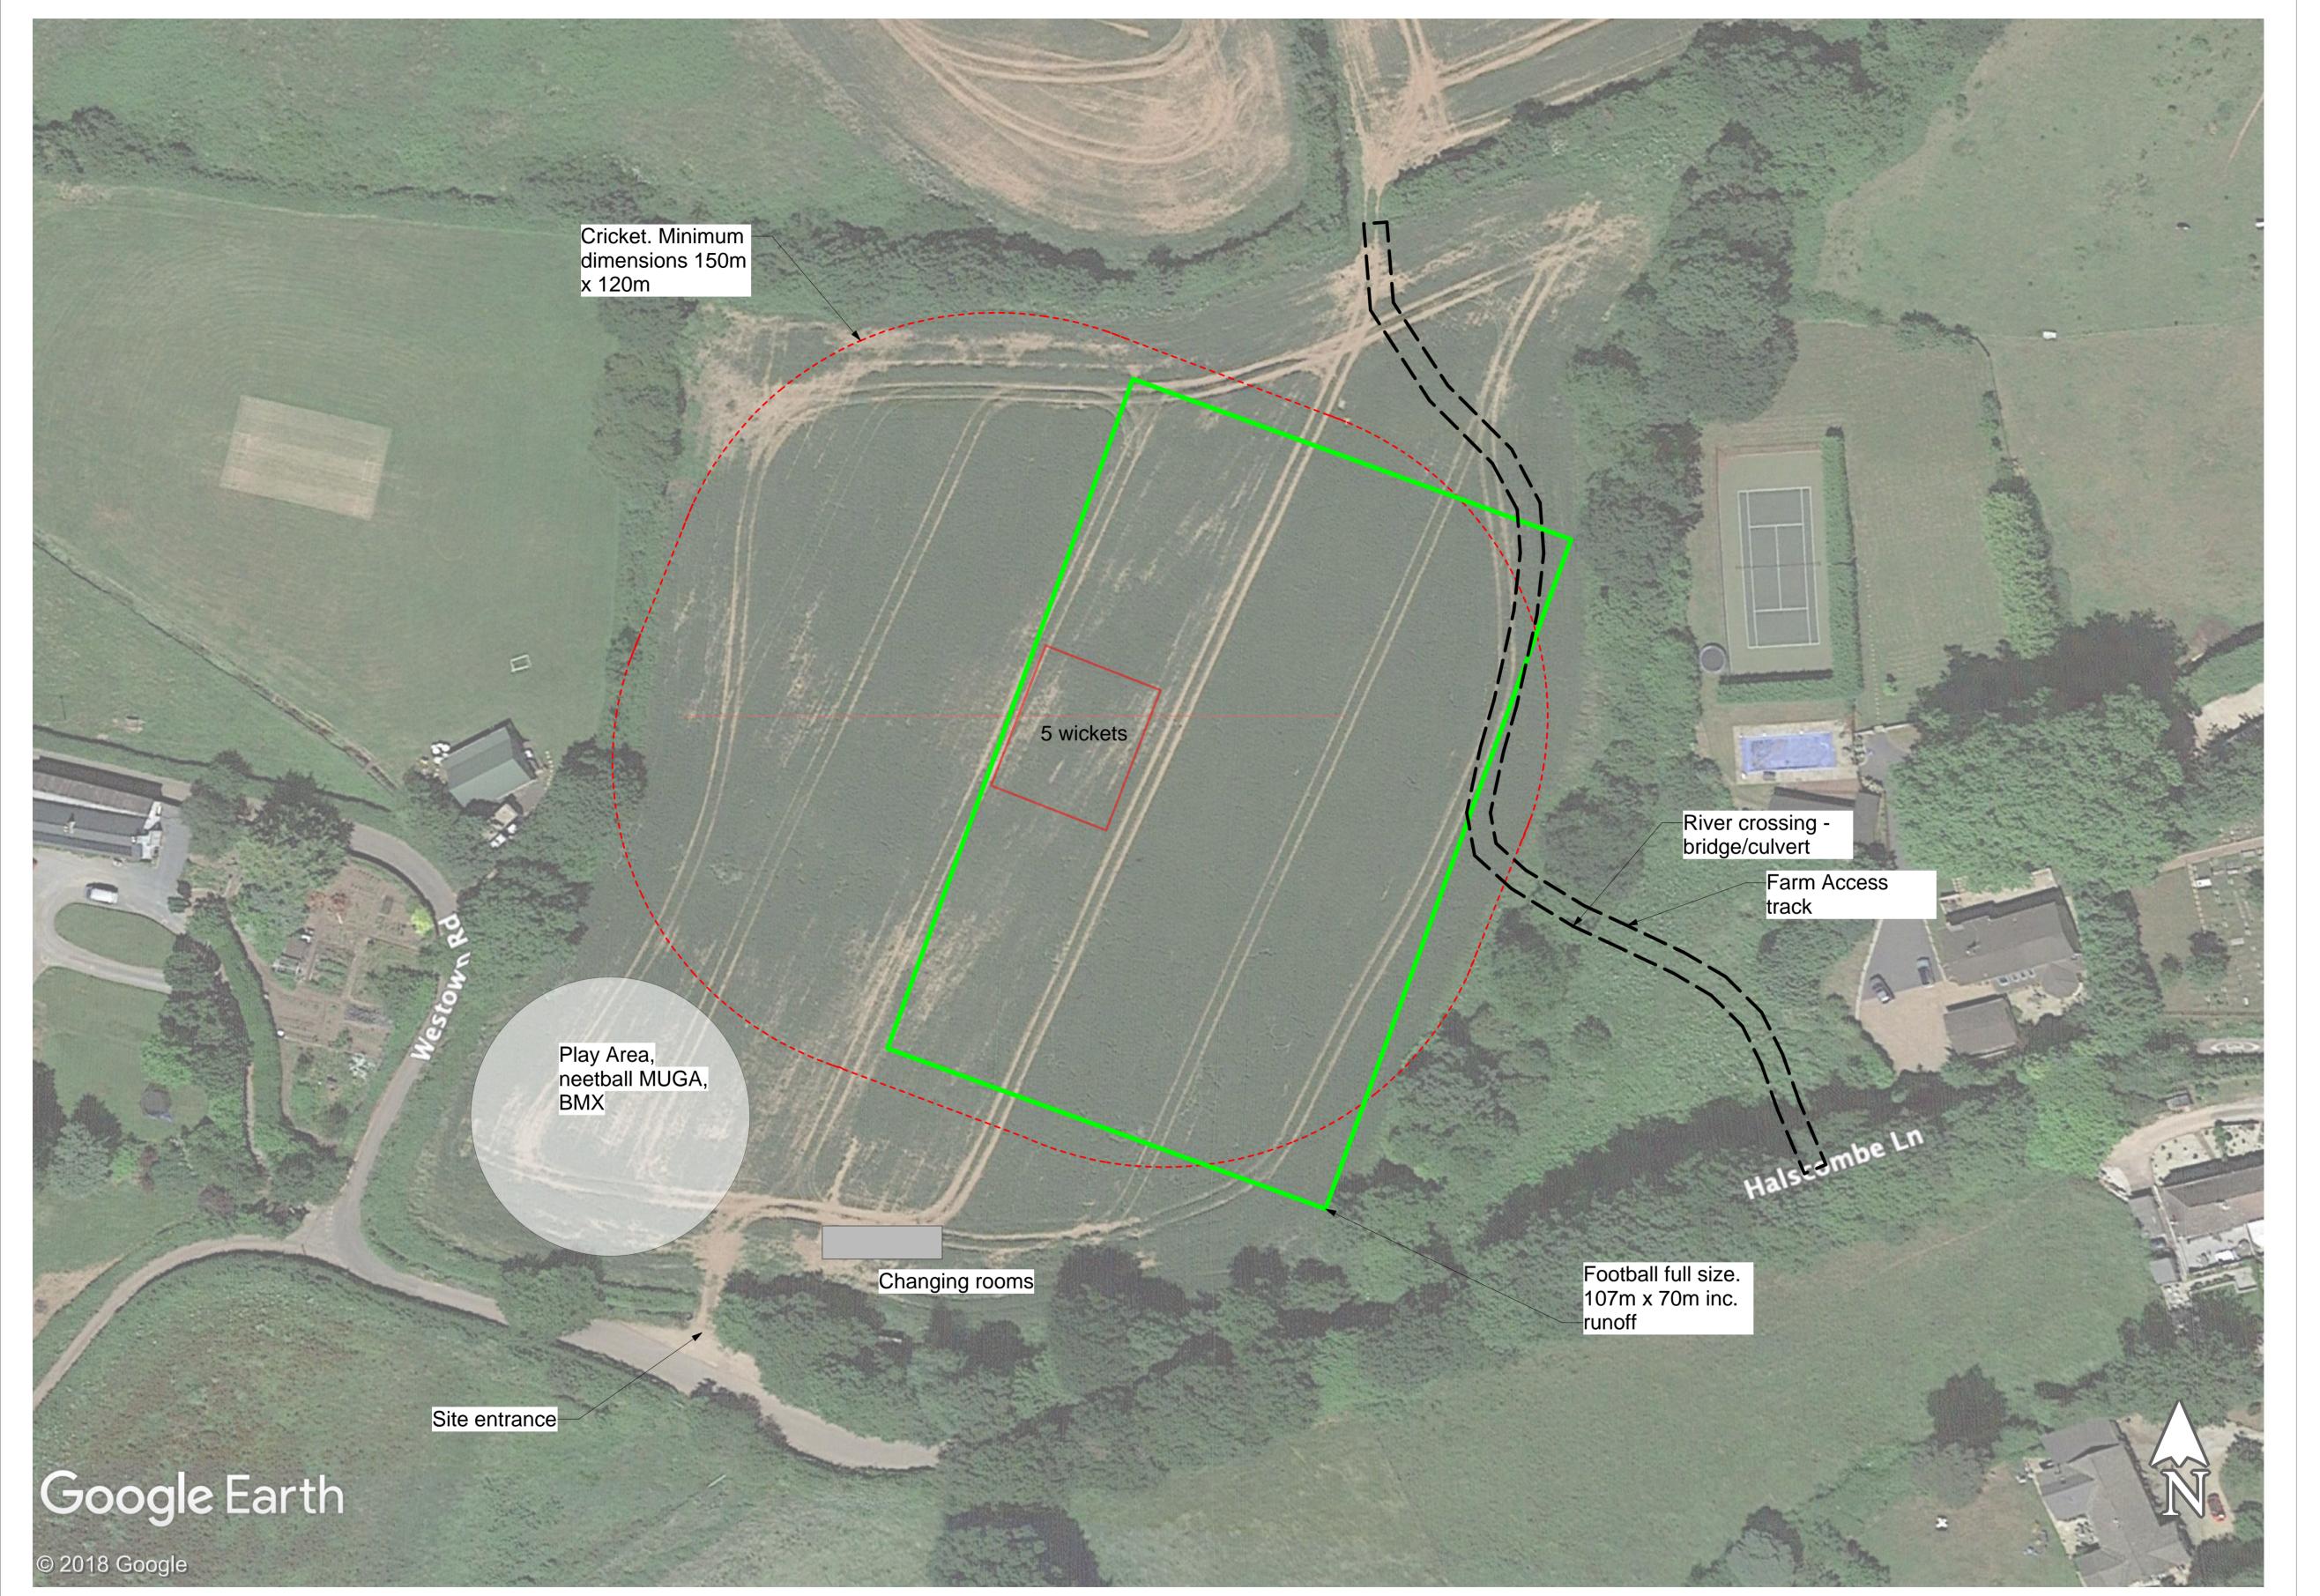

| Rev | Date  | Comments | Rev | Ch |
|-----|-------|----------|-----|----|
| •   | la la |          |     |    |

Ownership

- This drawing is copyright of David Wilson Partnership Limited. Permission is to be sought prior to using this document for anything other than what it was initially issued for.

Survey Information

- It should be assumed that, no intrusive investigation work has been undertaken by David Wilson Partnership Limited. For example loft spaces not entered, floor boards not lifted, wall coverings not removed, original structural elements not surveyed etc. It should also be assumed that the premises has not been checked for hazardous substances such as High Alumina Cement, Asbestos, Carbon Monoxide etc. Planning
- Drawings marked as 'Draft Issue' or 'Planning' are not